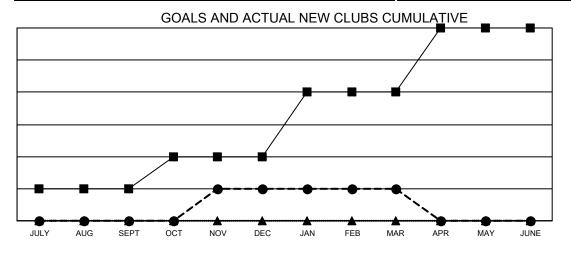

## Multiple District 31

**LOCATION: NORTH CAROLINA** 

| Clubs         |               |             |               | Members               |                         |                         |                                                    |  |
|---------------|---------------|-------------|---------------|-----------------------|-------------------------|-------------------------|----------------------------------------------------|--|
|               | RESULTS FOR   | R 2020-2021 |               | RESULTS FOR 2020-2021 |                         |                         |                                                    |  |
| QUARTER       | NEW CLUB GOAL | NEW CLUBS   | DROPPED CLUBS | QUARTER MEM           | IBER GROWTH NET<br>GOAL | MEMBER GROWTH<br>ACTUAL | DROPPED<br>MEMBERS ACTUAL<br>(including transfers) |  |
| JULY/AUG/SEPT | 1             | 0           | 3             | JULY/AUG/SEPT         | 32                      | 88                      | 149                                                |  |
| OCT/NOV/DEC   | 1             | 1           | 0             | OCT/NOV/DEC           | 40                      | 99                      | 161                                                |  |
| JAN/FEB/MAR   | 2             | 0           | 6             | JAN/FEB/MAR           | 38                      | 84                      | 161                                                |  |
| APR/MAY/JUNE  | 2             | 0           | 0             | APR/MAY/JUNE          | 36                      | 0                       | 0                                                  |  |

- CURRENT YEAR GOALS FOR NEW CLUBS
- CURRENT YEAR ACTUAL NEW CLUBS
- ▲ LAST YEAR ACTUAL NEW CLUBS