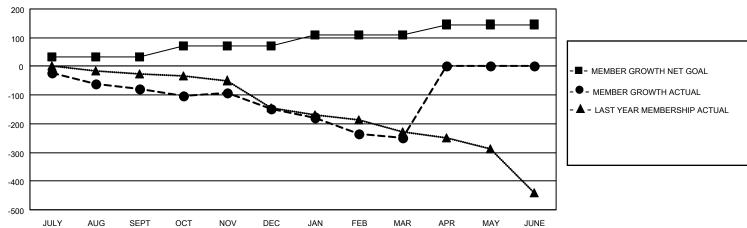

## Multiple District 31

**LOCATION: NORTH CAROLINA** 

| Clubs         |               |             |               | Members               |                         |                         |                                                    |  |
|---------------|---------------|-------------|---------------|-----------------------|-------------------------|-------------------------|----------------------------------------------------|--|
|               | RESULTS FOR   | R 2020-2021 |               | RESULTS FOR 2020-2021 |                         |                         |                                                    |  |
| QUARTER       | NEW CLUB GOAL | NEW CLUBS   | DROPPED CLUBS | QUARTER MEM           | IBER GROWTH NET<br>GOAL | MEMBER GROWTH<br>ACTUAL | DROPPED<br>MEMBERS ACTUAL<br>(including transfers) |  |
| JULY/AUG/SEPT | 1             | 0           | 3             | JULY/AUG/SEPT         | 32                      | 88                      | 149                                                |  |
| OCT/NOV/DEC   | 1             | 1           | 0             | OCT/NOV/DEC           | 40                      | 99                      | 161                                                |  |
| JAN/FEB/MAR   | 2             | 0           | 6             | JAN/FEB/MAR           | 38                      | 84                      | 161                                                |  |
| APR/MAY/JUNE  | 2             | 0           | 0             | APR/MAY/JUNE          | 36                      | 0                       | 0                                                  |  |

## GOALS AND ACTUAL MEMBERS CUMULATIVE

| DROPPED CLUBS: 9            |     | 81 CLUBS OF 273 ADDED 1 OR MORE<br>NEW MEMBERS | GENDER DISTRIBUTION             |                |       |
|-----------------------------|-----|------------------------------------------------|---------------------------------|----------------|-------|
|                             |     |                                                | MALE                            | 3,438 (68.23%) |       |
| DROPPED MEMBERS             |     |                                                | FEMALE                          | 1,601 (31.77%) |       |
| DECEASED                    | 100 | CLICK HERE FOR CUMULATIVE                      | TOTAL FAMILY UNIT MEMBERS       |                | 1,119 |
| CLUB CANCELLED 43 OTHER 328 |     | MEMBERSHIP DATA                                | FAMILY MEMBERS PAYING HALF DUES |                | 575   |
| TOTAL                       | 471 |                                                | 000                             |                |       |